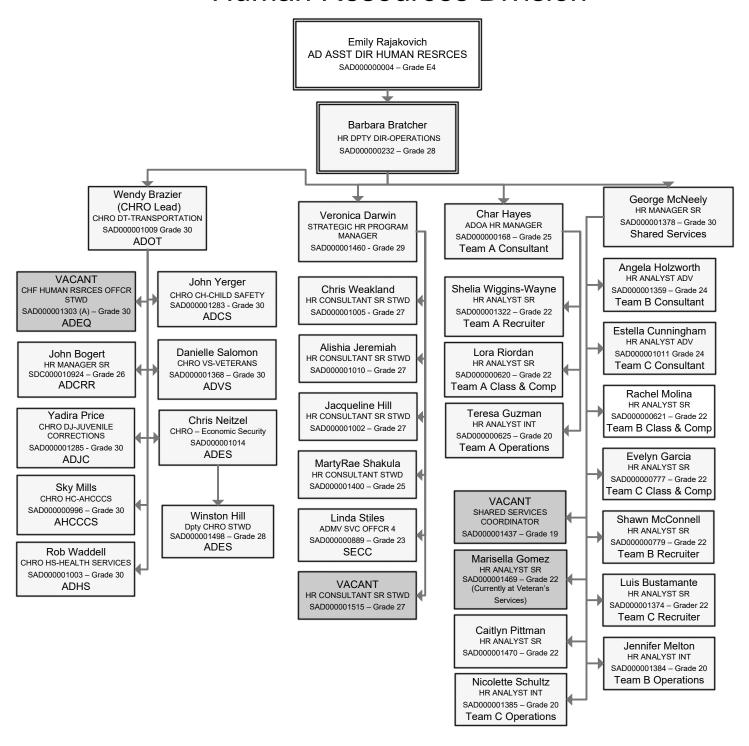

### Justification:

Per ARS 41-703 The Human Resources Division has an Interagency Service Agreement with three state agencies to cover the personnel services and employee related expenses for 1.25 FTEs for the human resources staff.

#### **FY22 Revenue Projections**

Per ARS 41-703, the Human Resouces Divison is has interagency service agreements with 3 state agencies to cover the personnel services and employee related expense for human resource staff.