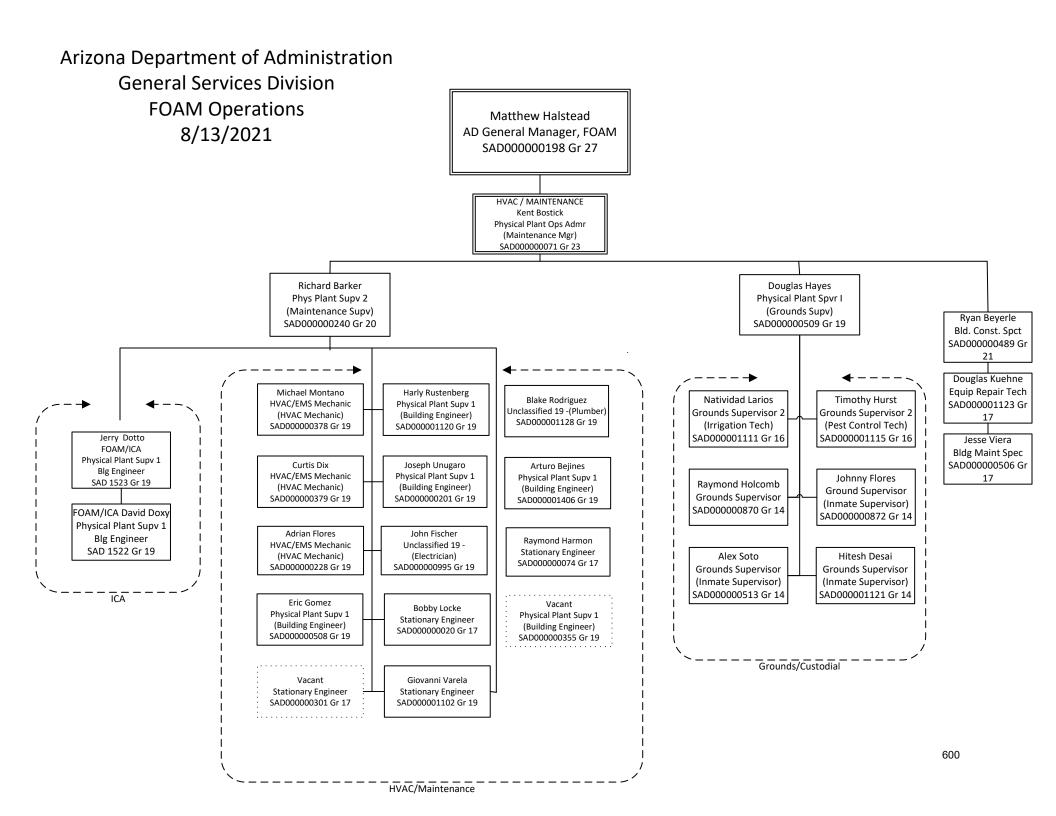

#### ARIZONA DEPARTMENT OF ADMINISTRATION

OFFICE OF THE DIRECTOR 100 NORTH FIFTEENTH AVENUE • SUITE 302 PHOENIX, ARIZONA 85007 (602) 542-1500

September 1, 2021

The Honorable Douglas A. Ducey Office of the Arizona Governor 1700 West Washington Street Phoenix, Arizona 85007