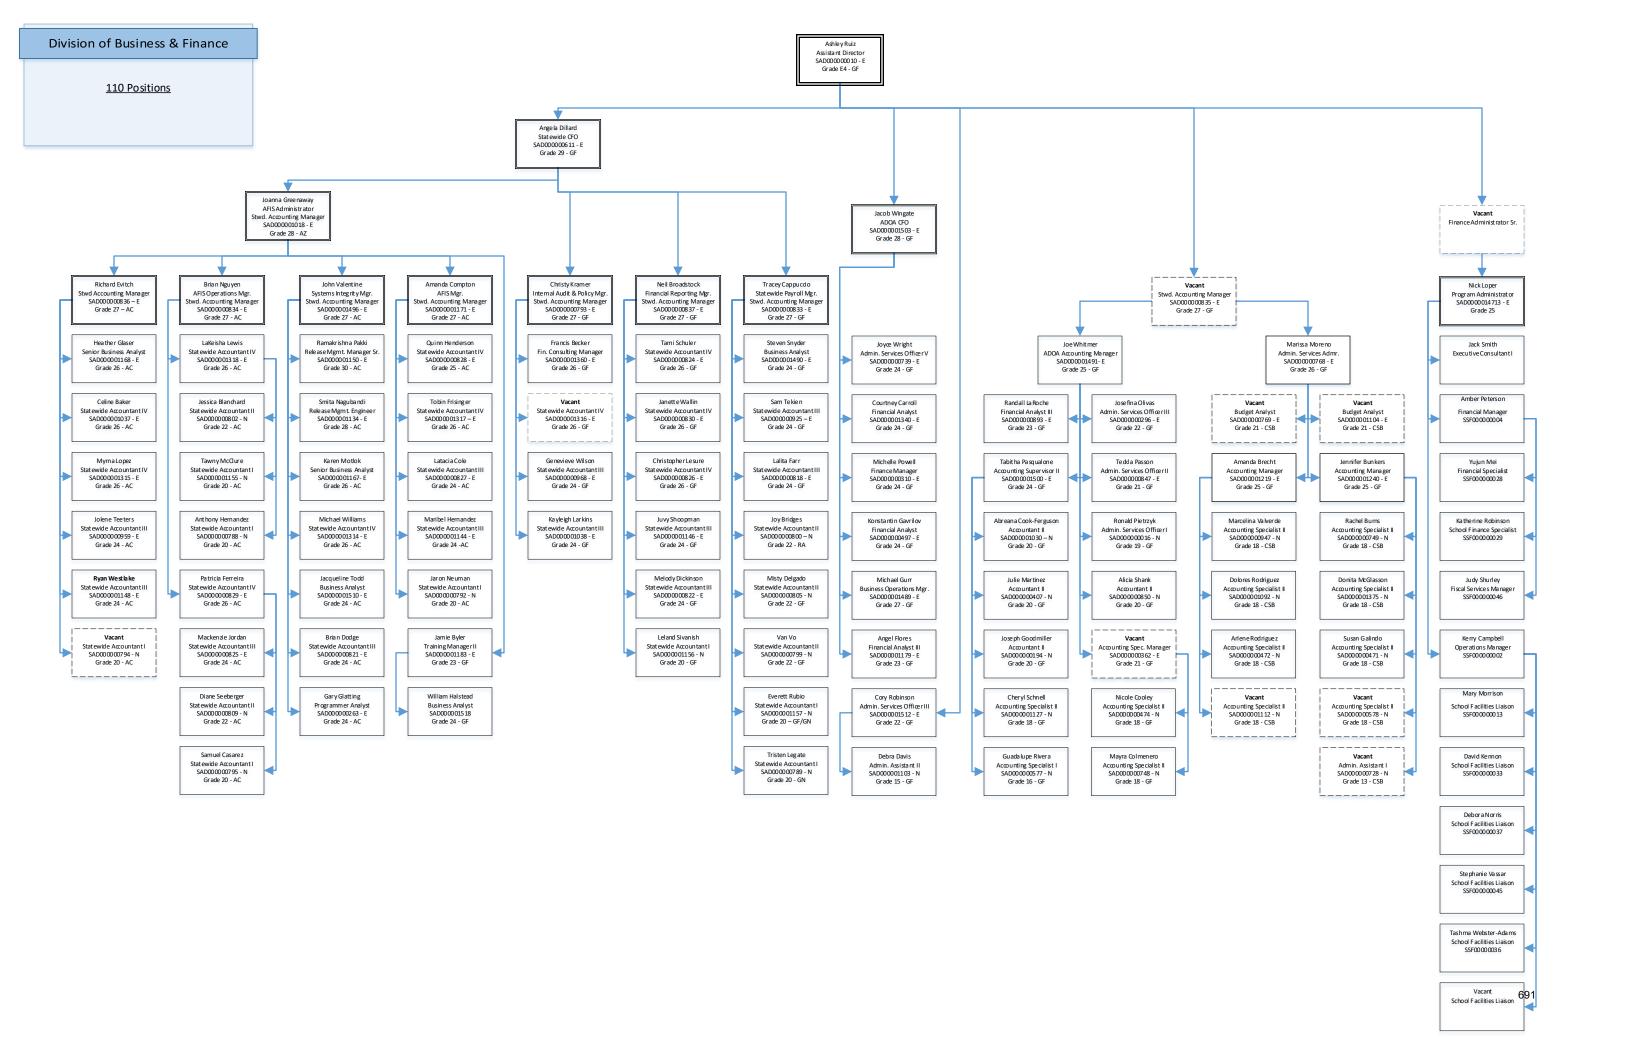

| 0.0                   |
|                          |                                    |                   |                       |
| Debt Service             | Former distance Onto many Tatal    | 0.0               | 0.0                   |
|                          | Expenditure Category Total         | 0.0               | 0.0                   |
| Cost Allocation          |                                    | 0.0               | 0.0                   |
|                          | Expenditure Category Total         | 0.0               | 0.0                   |
| Transfers                |                                    | 0.0               | 0.0                   |
| Hallsters                | <b>Expenditure Category Total</b>  | 0.0               | 0.0                   |



#### **Program Summary of Expenditures and Budget Request**

Agency: Arizona Department of Administration

Program: School Facilities Board

|       |                                                        | FY 2021<br>Actual | FY 2022<br>Expd. Plan | FY 2023<br>Fund. Issue | FY 2023<br>Total Reques |
|-------|--------------------------------------------------------|-------------------|-----------------------|------------------------|-------------------------|
| Progr | am Summary                                             |                   |                       |                        |                         |
| 9-1   | School Facilities Board                                | 0.0               | 373,850.9             | (330,258.0)            | 43,592.9                |
| 9-2   |