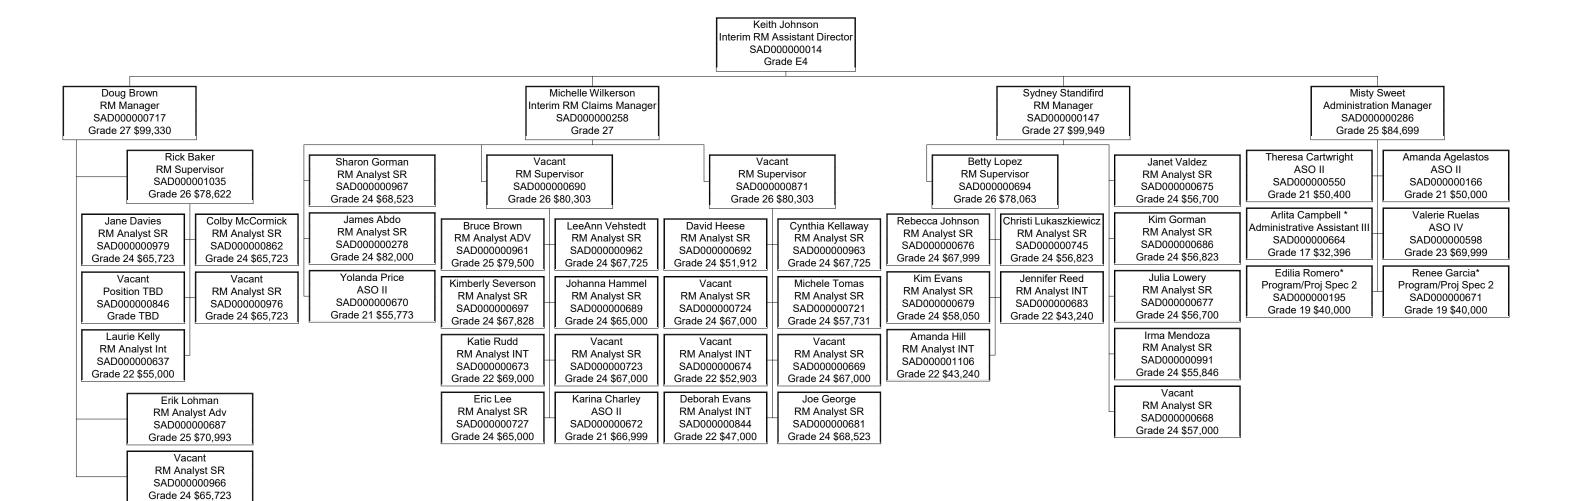

.0               |
|                | Fund Source Total                                   | 2,920.2             | 1,030.0               |

| Employee Retirement Coverage    |     | Personal |          |  |
|---------------------------------|-----|----------|----------|--|
| Retirement System               | FTE | Services | Fund#    |  |
| Arizona State Retirement System | 3.0 | 319.0    | AD2176-N |  |
| Arizona State Retirement System | 1.0 | 63.0     | AD2000-N |  |

Combined Regular & Elected Positions At/Above FICA Maximum of \$142,800

| Total | Personal | FTE's not eligible for |
|-------|----------|------------------------|
| FTE   | Services | Health, Dental & Life  |
| 0.0   | 0.0      | 0.0                    |

### **Risk Management**

UNAPPROVED VACANCIES

APPROVED VACANCIES



#### **Program Summary of Expenditures and Budget Request**

Agency: Arizona Department of Administration

Program: Risk Management

| 1 log | Trian. Trian management                              |                   |                       |                        |                         |
|-------|------------------------------------------------------|-------------------|-----------------------|------------------------|-------------------------|
|       |                                                      | FY 2021<br>Actual | FY 2022<br>Expd. Plan | FY 2023<br>Fund. Issue | FY 2023<br>Total Reques |
| Prog  | ram Summary                                          |                   |                       |                        |                         |
| 7-1   | Risk Management