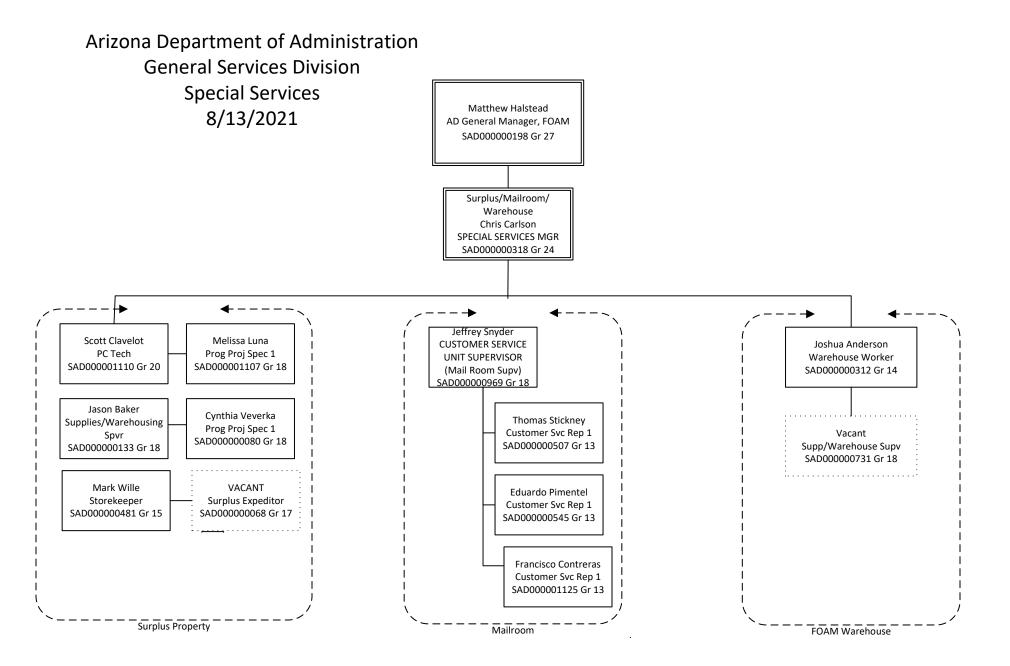

| 0.0                   |
| Appropriated            |                                   |                   |                       |
| AD4216-A Risk Manager   | nent Fund (Appropriated)          | 0.0               | 0.0                   |
|                         |                                   | 0.0               | 0.0                   |
|                         | Fund Source Total                 | 0.0               | 0.0                   |

### Arizona Department of Administration General Services Division



#### Arizona Department of Administration **General Services Division Planning & Construction Services** 8/13/2021



Arizona Department of Administration
General Services Division
Facilities Operation & Maintenance (FOAM)
& Special Services
8/13/2021









#### **Program Summary of Expenditures and Budget Request**

Agency: Arizona Department of Administration

Program: General Services Division

|       |                                                        | FY 2021  | FY 2022    | FY 2023     | FY 2023       |
|-------|--------------------------------------------------------|----------|------------|-------------|---------------|
|       |                                                        | Actual   | Expd. Plan | Fund. Issue | Total Request |
| Progr | ram Summary                                            |          |            |             |               |
| 8-1   | Planning and Constructions Services and FOAM           | 26,363.4 | 61,864.1   | 0.0         | 61,864.1      |
| 8-2   | Surplus Property