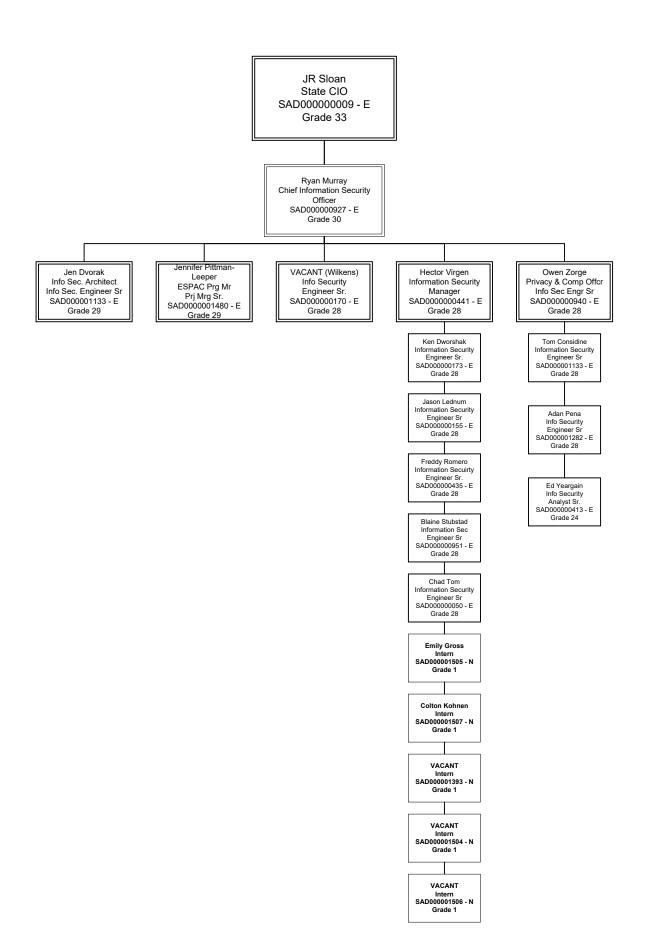

| <b>Expenditure Category Total</b>                 | 0.0               | 0.0                   |

| Employee Retirement Coverage    |     | Personal |          |
|---------------------------------|-----|----------|----------|
| Retirement System               | FTE | Services | Fund#    |
| Arizona State Retirement System | 1 1 | 109.6    | AD2261-N |

|       | Combined Regular & Elected Positions At/Above ICA Maximum of \$142,800 |                        |  |  |  |
|-------|------------------------------------------------------------------------|------------------------|--|--|--|
| Total | Personal                                                               | FTE's not eligible for |  |  |  |

0.0

0.0

As of July 1, 2021





As of July 1, 2021







#### **Program Summary of Expenditures and Budget Request**

Agency: Arizona Department of Administration

Program: Arizona Strategic Enterprise Technology Office

|       |                                                    | FY 2021  | FY 2022    | FY 2023     | FY 2023       |
|-------|----------------------------------------------------|----------|------------|-------------|---------------|
|       |                                                    | Actual   | Expd. Plan | Fund. Issue | Total Request |
| Progr | am Summary                                         |          |            |             |               |
| 6-1   | ASET Operations                                    | 26,639.1 | 29,918.3   | 250.0       | 30,168.3      |
| 6-2   | Enterprise Infrastructure and Communi