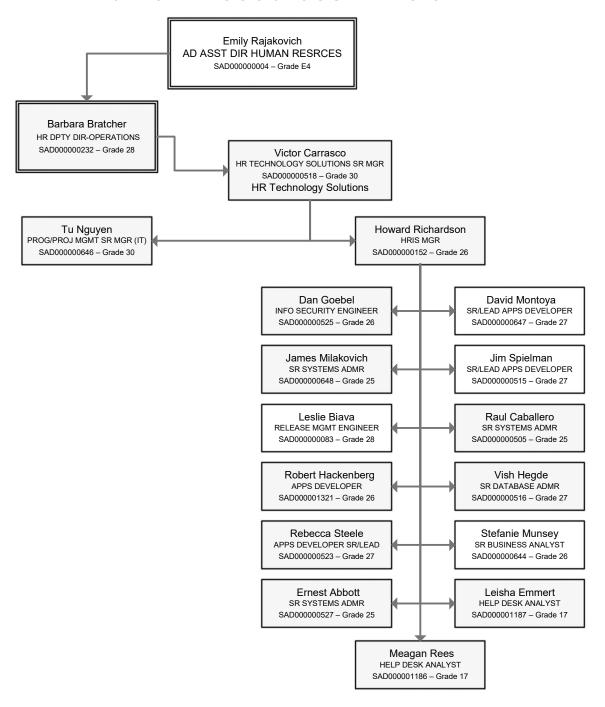

### HRIS Replacement

This request includes \$17,092,200 to replace the State's aging Human Resources Information System.