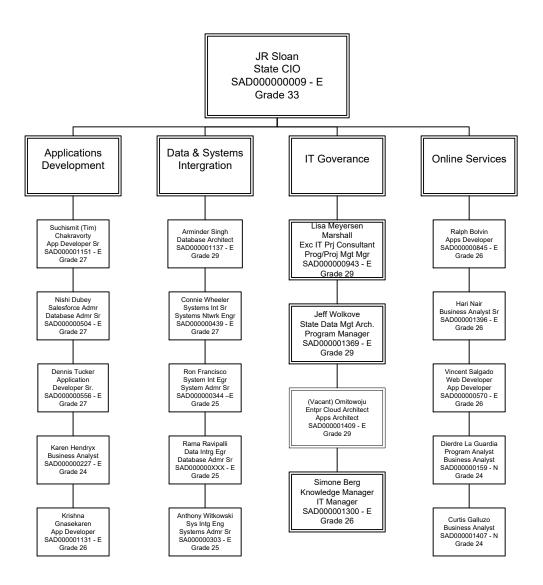

| <b>Expenditure Category Total</b>                 | 0.0               | 0.0                   |

| Employee Retirement Coverage    |     | Personal |          |
|---------------------------------|-----|----------|----------|
| Retirement System               | FTE | Services | Fund#    |
| Arizona State Retirement System | 1 1 | 109.6    | AD2261-N |

|       | Combined Regular & Elected Positions At/Above ICA Maximum of \$142,800 |                        |  |  |  |
|-------|------------------------------------------------------------------------|------------------------|--|--|--|
| Total | Personal                                                               | FTE's not eligible for |  |  |  |

0.0

0.0

As of July 1, 2021





As of July 1, 2021







#### **Program Summary of Expenditures and Budget Request**

Agency: Arizona Department of Administration

Program: Arizona Strategic Enterprise Technology Office

|       |                                                    | FY 2021  | FY 2022    | FY 2023     | FY 2023       |
|-------|----------------------------------------------------|----------|------------|-------------|---------------|
|       |                                                    | Actual   | Expd. Plan | Fund. Issue | Total Request |
| Progr | am Summary                                         |          |            |             |               |
| 6-1   | ASET Operations                                    | 26,639.1 | 29,918.3   | 250.0       | 30,168.3      |
| 6-2   | Enterprise Infrastructure and Communica