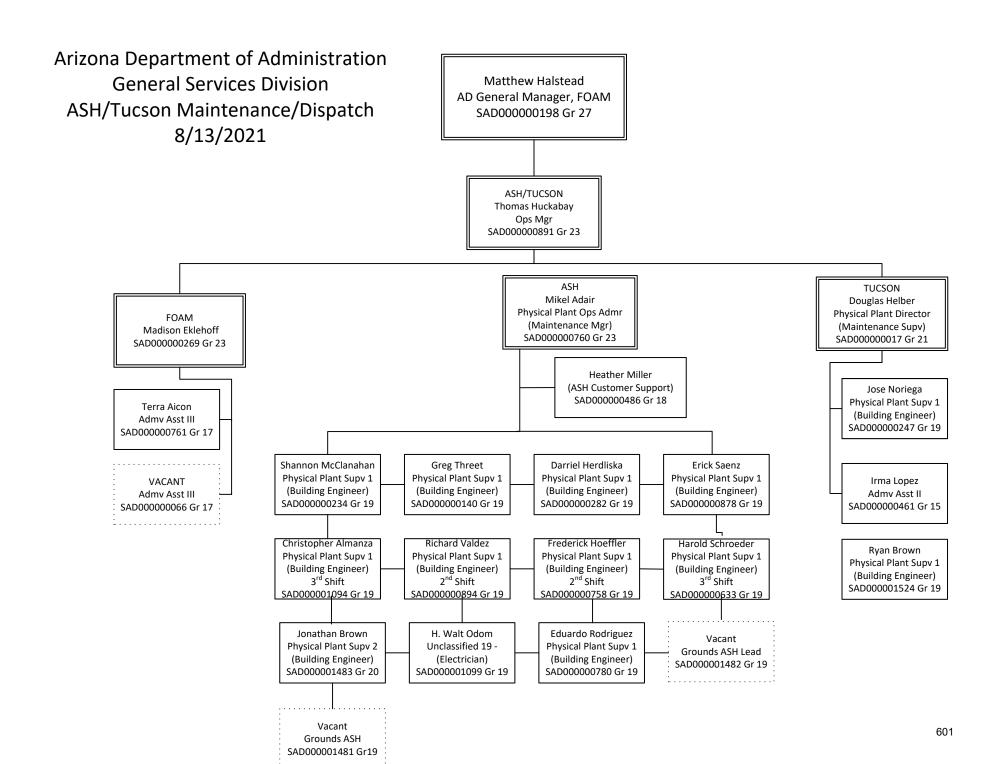

| 0.0                   |
| Appropriated            |                                   |                   |                       |
| AD4216-A Risk Manager   | nent Fund (Appropriated)          | 0.0               | 0.0                   |
|                         |                                   | 0.0               | 0.0                   |
|                         | Fund Source Total                 | 0.0               | 0.0                   |

### Arizona Department of Administration General Services Division



#### Arizona Department of Administration **General Services Division Planning & Construction Services** 8/13/2021



Arizona Department of Administration
General Services Division
Facilities Operation & Maintenance (FOAM)
& Special Services
8/13/2021









#### **Program Summary of Expenditures and Budget Request**

Agency: Arizona Department of Administration

Program: General Services Division

|       |                                                        | FY 2021  | FY 2022    | FY 2023     | FY 2023       |
|-------|--------------------------------------------------------|----------|------------|-------------|---------------|
|       |                                                        | Actual   | Expd. Plan | Fund. Issue | Total Request |
| Progr | ram Summary                                            |          |            |             |               |
| 8-1   | Planning and Constructions Services and FOAM           | 26,363.4 | 61,864.1   | 0.0         | 61,864.1      |
| 8-2   | Surplus Property