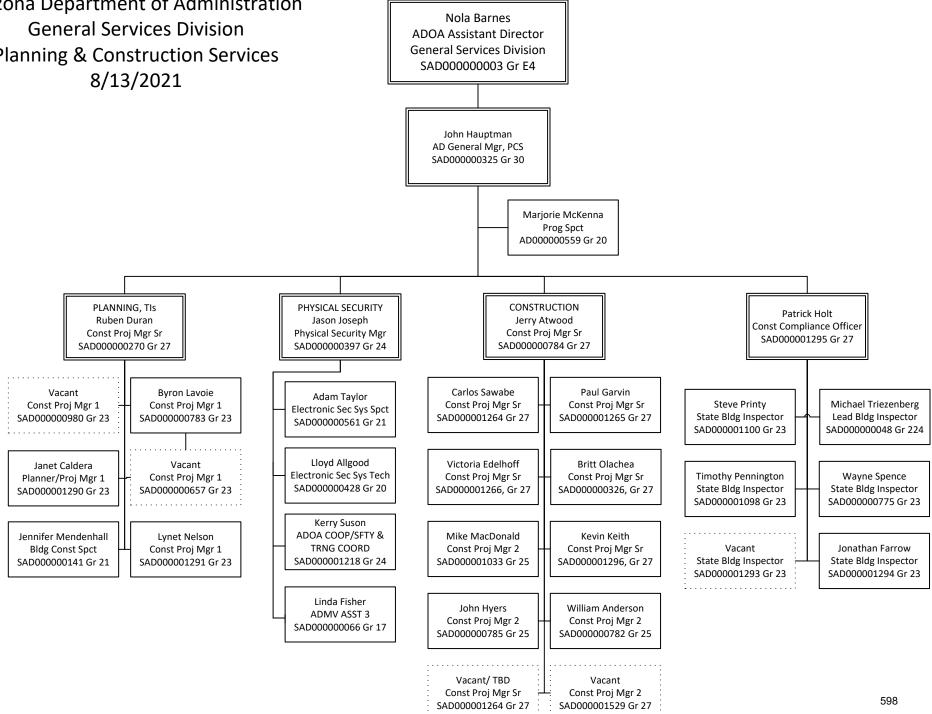

#### ARIZONA DEPARTMENT OF ADMINISTRATION

OFFICE OF THE DIRECTOR 100 NORTH FIFTEENTH AVENUE • SUITE 302 PHOENIX, ARIZONA 85007 (602) 542-1500

September 1, 2021

The Honorable Douglas A. Ducey Office of the Arizona Governor 1700 West Washington Street Phoenix, Arizona 85007