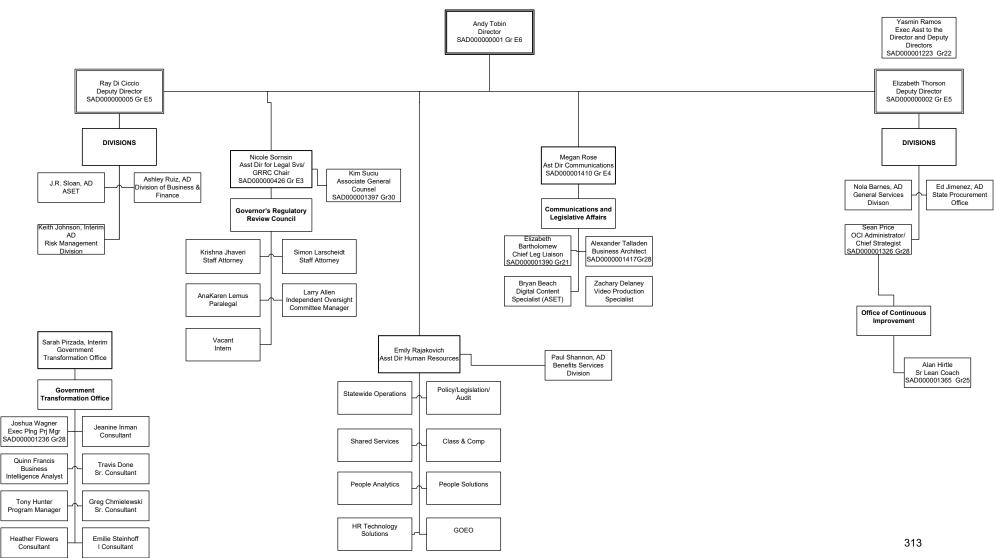

#### ARIZONA DEPARTMENT OF ADMINISTRATION

OFFICE OF THE DIRECTOR 100 NORTH FIFTEENTH AVENUE • SUITE 302 PHOENIX, ARIZONA 85007 (602) 542-1500

September 1, 2021

The Honorable Douglas A. Ducey Office of the Arizona Governor 1700 West Washington Street Phoenix, Arizona 85007

Sincerely,

Andy Tobin Director

Agency Head: **Andy Tobin** Title:

Director

(signature)

Phone: (602) 291-0208

| Appropriated Funds                                    | FY 2022<br>Approp | FY 2023<br>Fund. Issue | FY 2023<br>Total Budget |
|-------------------------------------------------------|-------------------|------------------------|-------------------------|
| Total Amount Requested:                               | 508,070.4         | (43,996.1)             | 464,074.3               |
| General Fund                                          | 309,064.5         | (78,178.0)             | 230,886.5               |
| Capital Outlay Stabilization Fund                     | 18,395.1          | 0.0                    | 18,395.1                |
| Personnel Division Fund                               | 12,764.9          | 0.0                    | 12,764.9                |
| Information Technology Fund                           | 8,467.9           | 250.0                  | 8,717.9                 |
| Air Quality Fund                                      | 928.2             | 0.0                    | 928.2                   |
| Statewide Monument and Memorial Repair Fund           | 21.5              | (21.5)                 | 0.0                     |
| State Web Portal Fund                                 | 6,612.2           | 0.0                    | 6,612.2                 |
| Special Employee Health Fund                          | 5,330.1           | 300.0                  | 5,630.1                 |
| Capitol Mall Consolidation Fund                       | 375.9             | (375.9)                | 0.0                     |
| Motor Pool Revolving Fund                             | 0.0               | 0.0                    | 0.0                     |
| Admin - Special Services Fund                         | 1,170.7           | 0.0                    | 1,170.7                 |
| State Surplus Materials Revolving Fund                | 2,979.8           | 0.0                    | 2,979.8                 |
| Federal Surplus Materials Revolving Fund              | 466.9             | 0.0                    | 466.9                   |
| Risk Management Fund                                  | 96,714.5          | 32,529.3               | 129,243.8               |
| Arizona Financial Information System Collections Fund | 11,423.8          | 1,500.0                | 12,923.8                |
| Automation Operations Fund                            | 31,127.7          | 0.0                    | 31,127.7                |
| Telecommunications Fund                               | 1,651.7           | 0.0                    | 1,651.7                 |
| Corrections Fund                                      | 575.0             | 0.0                    | 575.0                   |
|                                                       |                   |                        |                         |