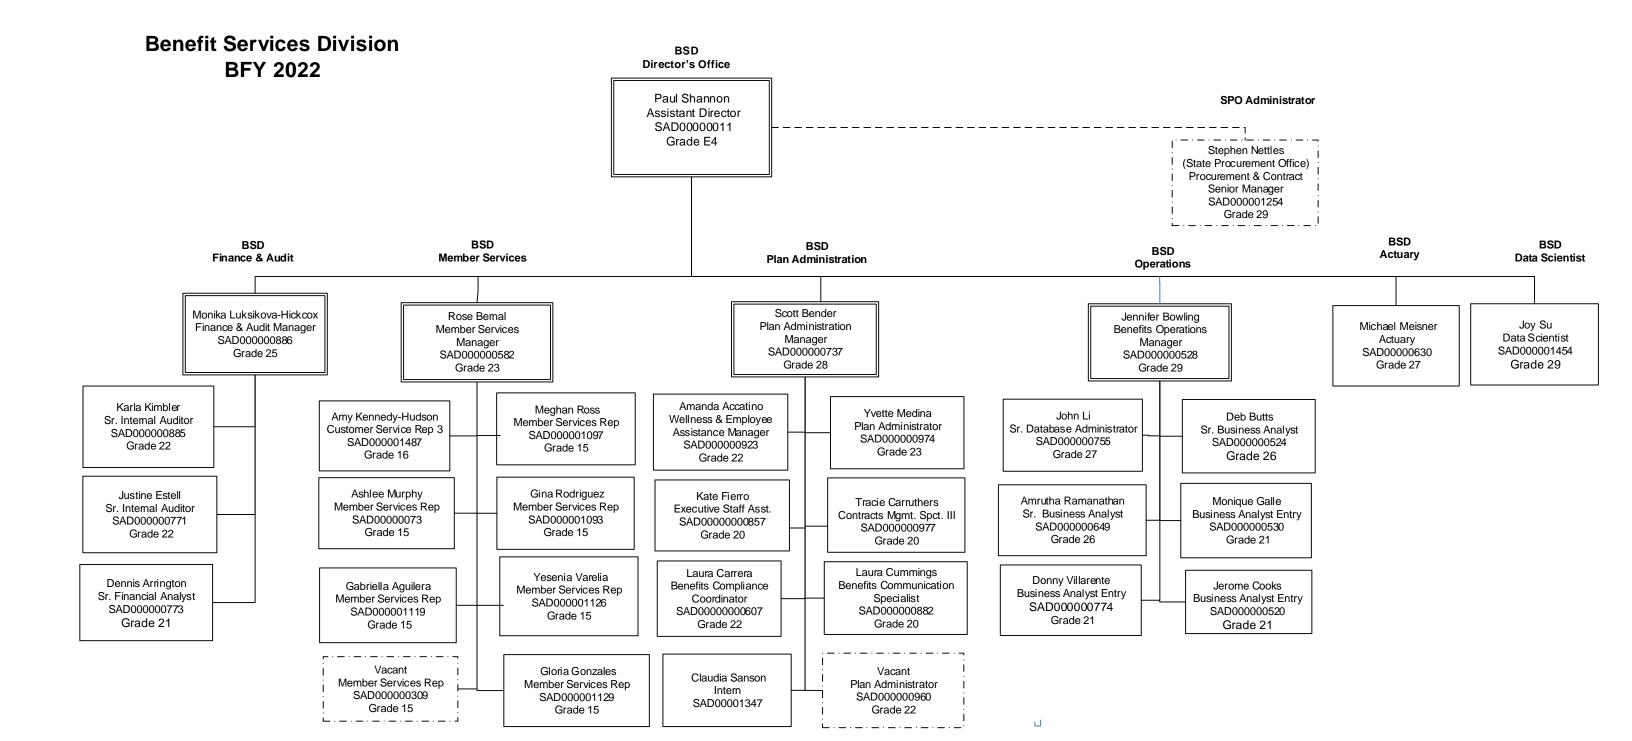

Agency: Arizona Department of Administration

Fund: AD3015 – Special Employee Health Insurance Trust Fund (HITF)

#### **Revenue Justification:**

The Benefit Services of the Arizona Department of Administration is responsible for the development and administration of employee benefits, wellness and insurance programs.