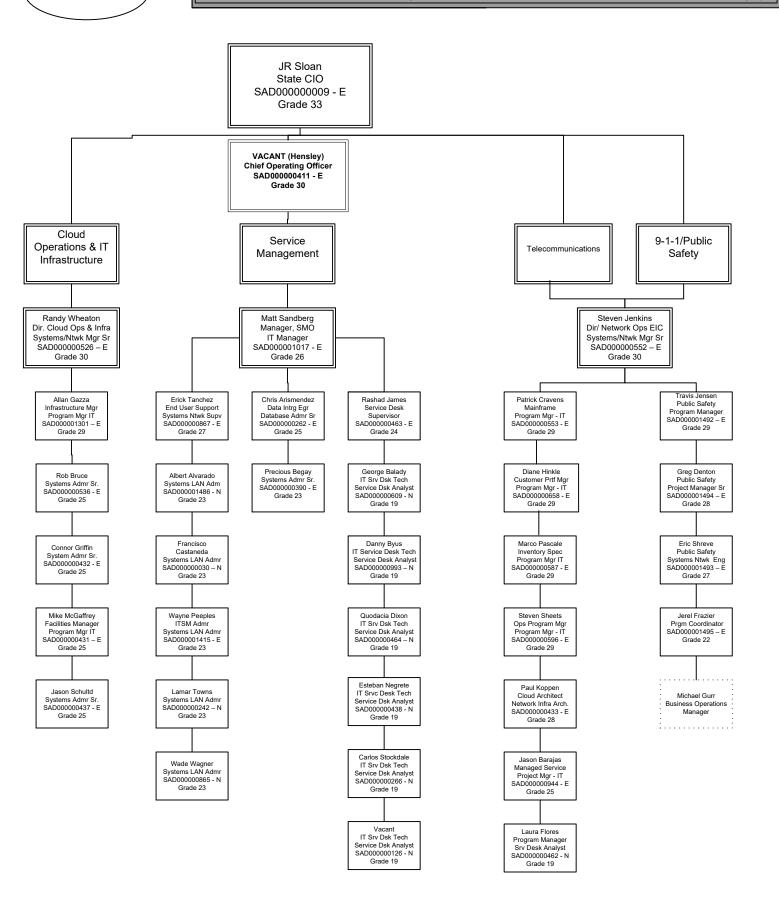

| <b>Expenditure Category Total</b>                 | 0.0               | 0.0                   |

| Employee Retirement Coverage    |     | Personal |          |
|---------------------------------|-----|----------|----------|
| Retirement System               | FTE | Services | Fund#    |
| Arizona State Retirement System | 1 1 | 109.6    | AD2261-N |

|       | Combined Regular & Elected Positions At/Above ICA Maximum of \$142,800 |                        |  |  |  |
|-------|------------------------------------------------------------------------|------------------------|--|--|--|
| Total | Personal                                                               | FTE's not eligible for |  |  |  |

0.0

0.0

As of July 1, 2021





As of July 1, 2021







#### **Program Summary of Expenditures and Budget Request**

Agency: Arizona Department of Administration

Program: Arizona Strategic Enterprise Technology Office

|       |                                                    | FY 2021  | FY 2022    | FY 2023     | FY 2023       |
|-------|----------------------------------------------------|----------|------------|-------------|---------------|
|       |                                                    | Actual   | Expd. Plan | Fund. Issue | Total Request |
| Progr | am Summary                                         |          |            |             |               |
| 6-1   | ASET Operations                                    | 26,639.1 | 29,918.3   | 250.0       | 30,168.3      |
| 6-2   | Enterprise Infrastructure and Commu