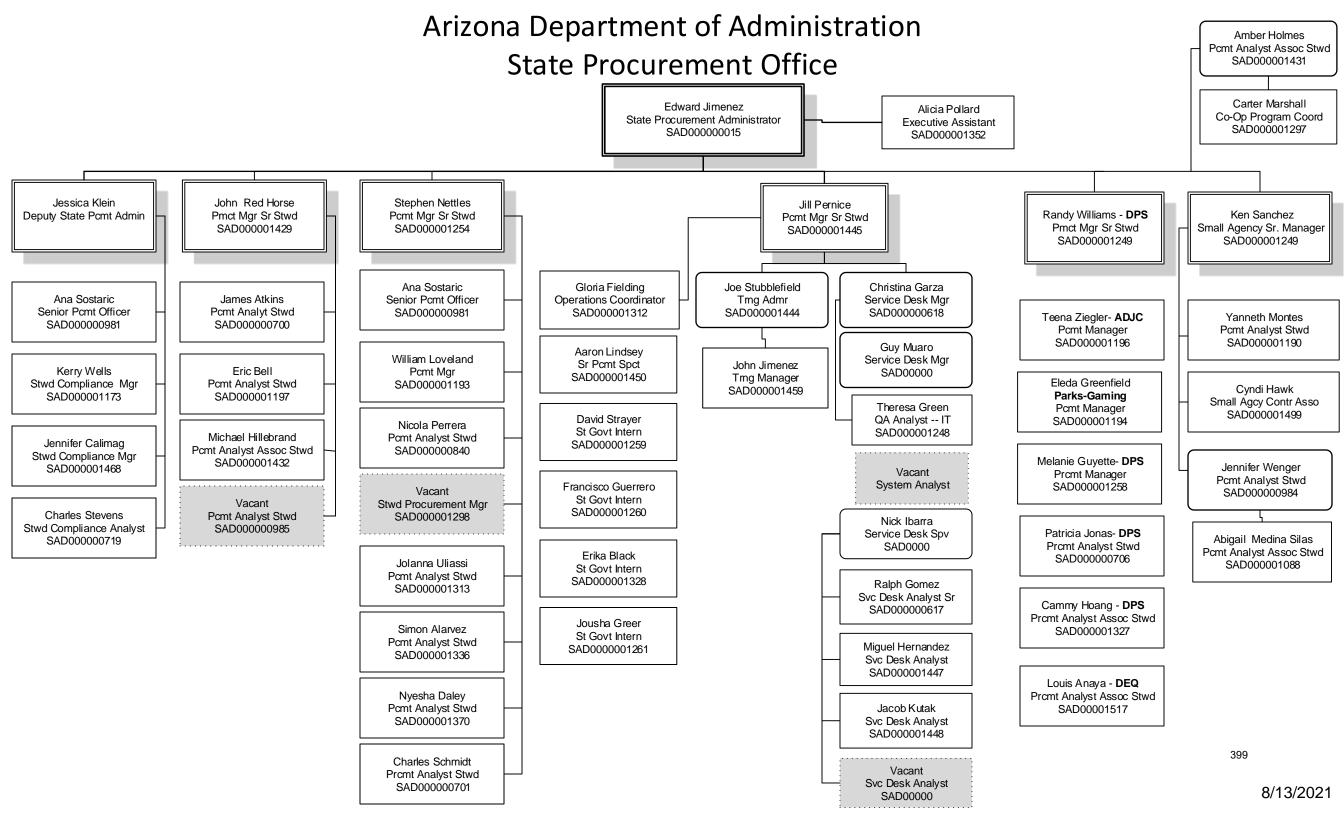

#### Revenue

FY22 Projected revenue collected was based on interagency service agreement.

FY23 Projected revenue collected was based on interagency service agreement.

| SPO ISA billing |                    |                     |                   |            |            |            |            |               |
|-----------------|--------------------|---------------------|-------------------|------------|------------|------------|------------|---------------|
| Function SPO62  | 200000, Revenue Ob | ject 4901, Fund AD2 | 500, Sub Fund 525 | 000        |            |            |            |               |
| AGENCY          | Agency Name        | Doc#                |                   | Amount Q1  | Amount Q2  | Amount Q3  | Amount Q4  | Annual Amount |
| PRA             | Parks              | AD770SPO22          |                   | 27,150.00  | 27,150.00  | 27,150.00  | 27,150.00  | 108,600.00    |
| LOA             | Lottery            | AD575SPO22          |                   | 35,050.00  | 35,050.00  | 35,050.00  | 35,050.00  | 140,200.00    |
| PSA             | Public Safety      | AD639SPO22          |                   | 120,875.00 | 120,875.00 | 120,875.00 | 120,875.00 | 483,500.00    |
| DFA             | Deaf               | AD247SPO22          |                   |            | 20,100.00  |            |            | 20,100.00     |
| EVA             | Env Quality        | AD427SPO22          |                   | 32,125.00  | 32,125.00  | 32,125.00  | 32,125.00  | 128,500.00    |
| DJA             | ADJC               | AD839SPO22          |                   | 31,650.00  | 31,650.00  | 31,650.00  | 31,650.00  | 126,600.00    |
| TOTAL           |                    |                     |                   |            |            |            |            | 1,007,500.00  |